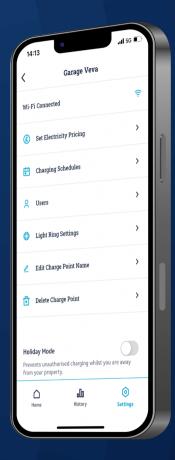

# FULL ACCESS AND CUSTOMISATION

With absolute access, the EV owner has the freedom to customise the charger settings according to their preferences. They can modify features such as Charging Schedules, user list, and Charger Name. Additionally, the 'Holiday Lock' mode ensures the charger's protection regardless of their location, providing them with complete control and peace of mind.