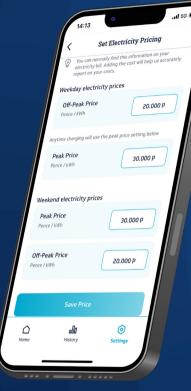

### ADJUSTABLE PRICING FOR ACCURATE REPORTING

Using the Veva app, the EV owner can manually set weekday and weekend pricing, enabling accurate reporting on daily and monthly charging costs. If electricity prices fluctuate, the app allows them to easily adjust these settings at any time, ensuring they stay in control of their charging expenses.