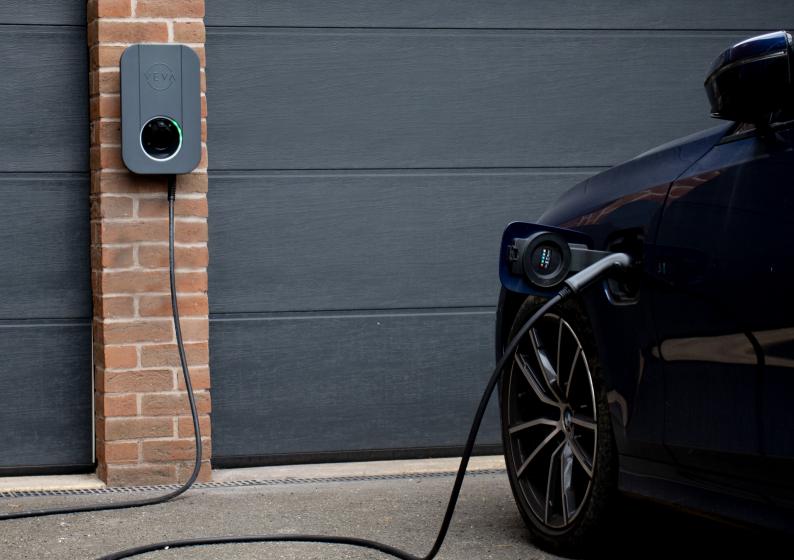

# NEXT GENERATION EV CHARGER

For Installers





## SAY GOODBYE TO LENGTHY INSTALLATION AND COMMISSIONING TIMES

The VEVA has been designed with the installer in mind, with its robust polycarbonate housing and spacious interior for easy access to the terminal blocks. The VEVA charger also has built-in earthing and easy integration with solar PV systems.

During installation or commissioning, Veva does not rely on a WiFi connection. Instead, Veva creates a direct link with the Veva app using its built-in hotspot, ensuring a simplified pairing procedure. This method removes the necessity for an installer account or the need to wait for a WiFi connection to finalise the setup process.





### BACKED BY OVER 40 YEARS EXPERIENCE

Marlec Renewables proudly presents the VEVA EV Charger, the next-generation adaptive domestic smart EV Charger