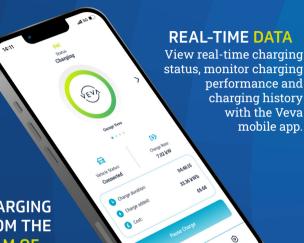

### CHARGING FROM THE PALM OF YOUR HAND

Our intelligent mobile app grants complete control to the EV owner, allowing them to easily manage and adjust their charging status. With a simple press of a button, they can boost or pause charging for convenience and flexibility.