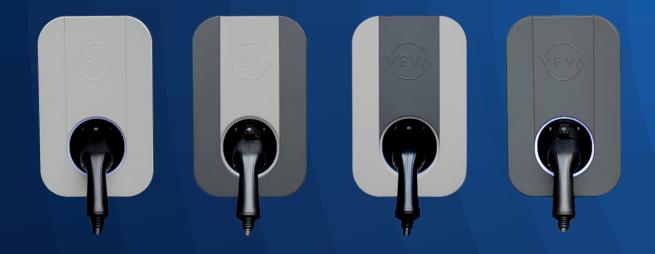

### **INTERCHANGEABLE FASCIAS**

Veva's design incorporates interchangeable fascia panels, allowing homeowners to choose from 4 styles to match their property's aesthetics perfectly.

RUN GREENER WITH VEVA