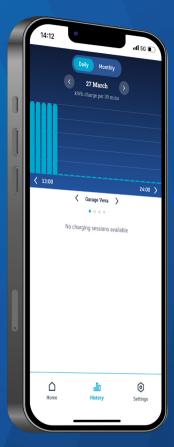

### CHARGING HISTORY ANALYSIS

We make charging analysis easier. Filter by day or month and drill into how much each charge costs, the added kWh and charge duration.