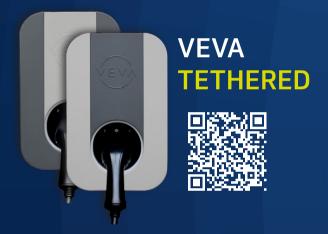

### VEVA – 7.4kW DOMESTIC EV CHARGER

- Includes a built-in Type 2 cable holder, eliminating the necessity for a separate wall cable holder installation.
- Type 2 charging cable can be conveniently wrapped around Veva for easy storage between uses and securely locked into the built-in holster.
- 8M Type 2 Tethered cable included.
- 3 year warranty.
- VK Manufactured.

# VEVA UNTETHERED

- A cost-effective and space-saving unit designed for home charging.
- Ideal for commercial or residential properties seeking a cable-free charging solution.
- 🞸 3 year warranty.
- UK Manufactured.