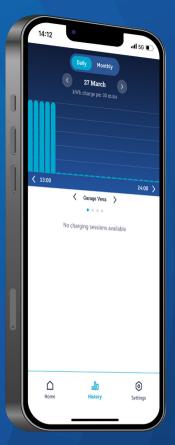

#### DYNAMIC REPORTING

Veva reports offer a comprehensive breakdown of your charging activities, including charging duration, consumption, and other charging patterns. By inputting your energy tariff costs in the settings, you can easily view the charging costs of your current session, daily expenses, monthly costs, and even customise the reports to suit your preferences. This allows you to have a clear understanding of your charging expenses and make informed decisions about your charging habits.

### CHARGING HISTORY ANALYSIS

We make charging analysis easier. Filter by day or month and drill into how much each charge costs, the added kWh and charge duration.