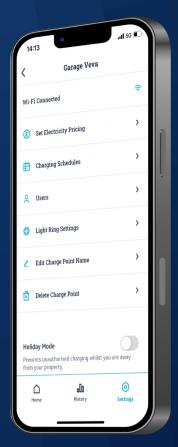

# FULL ACCESS AND CUSTOMISATION

With absolute access, you have the freedom to customise the charger settings according to you preferences. You can modify features such as Charging Schedules, user list, and Charger Name. Additionally, the 'Holiday Lock' mode ensures the charger's protection regardless of your location, providing you with complete control and peace of mind.

#### FULL CONTROL

By utilising the Veva app alongside your Veva charger, you gain access to a range of powerful features. These include Boost charging, allowing you to override charging schedules for immediate charging needs, Holiday mode, which prevents unauthorised charging while you are away, and anytime charging, providing convenient control over the charger's on/off status. These features grant you greater flexibility and control over your EV charging experience.