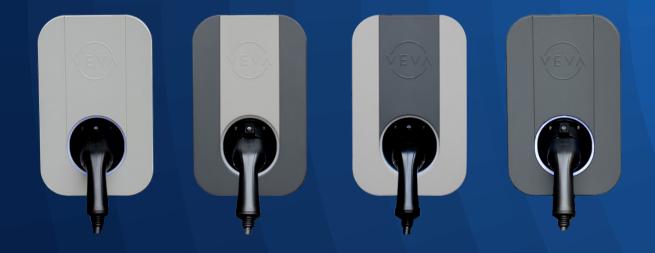

#### **INTERCHANGEABLE FASCIAS**

Veva's design incorporates interchangeable fascia panels, allowing homeowners to choose from 4 styles to match their property's aesthetics perfectly.