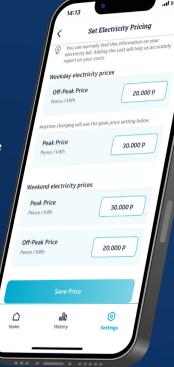

### ADJUSTABLE PRICING FOR ACCURATE REPORTING

Using the Veva app, you can manually set weekday and weekend pricing, enabling accurate reporting on daily and monthly charging costs. If electricity prices fluctuate, the app allows you to easily adjust these settings at any time, ensuring you stay in control of your charging expenses.